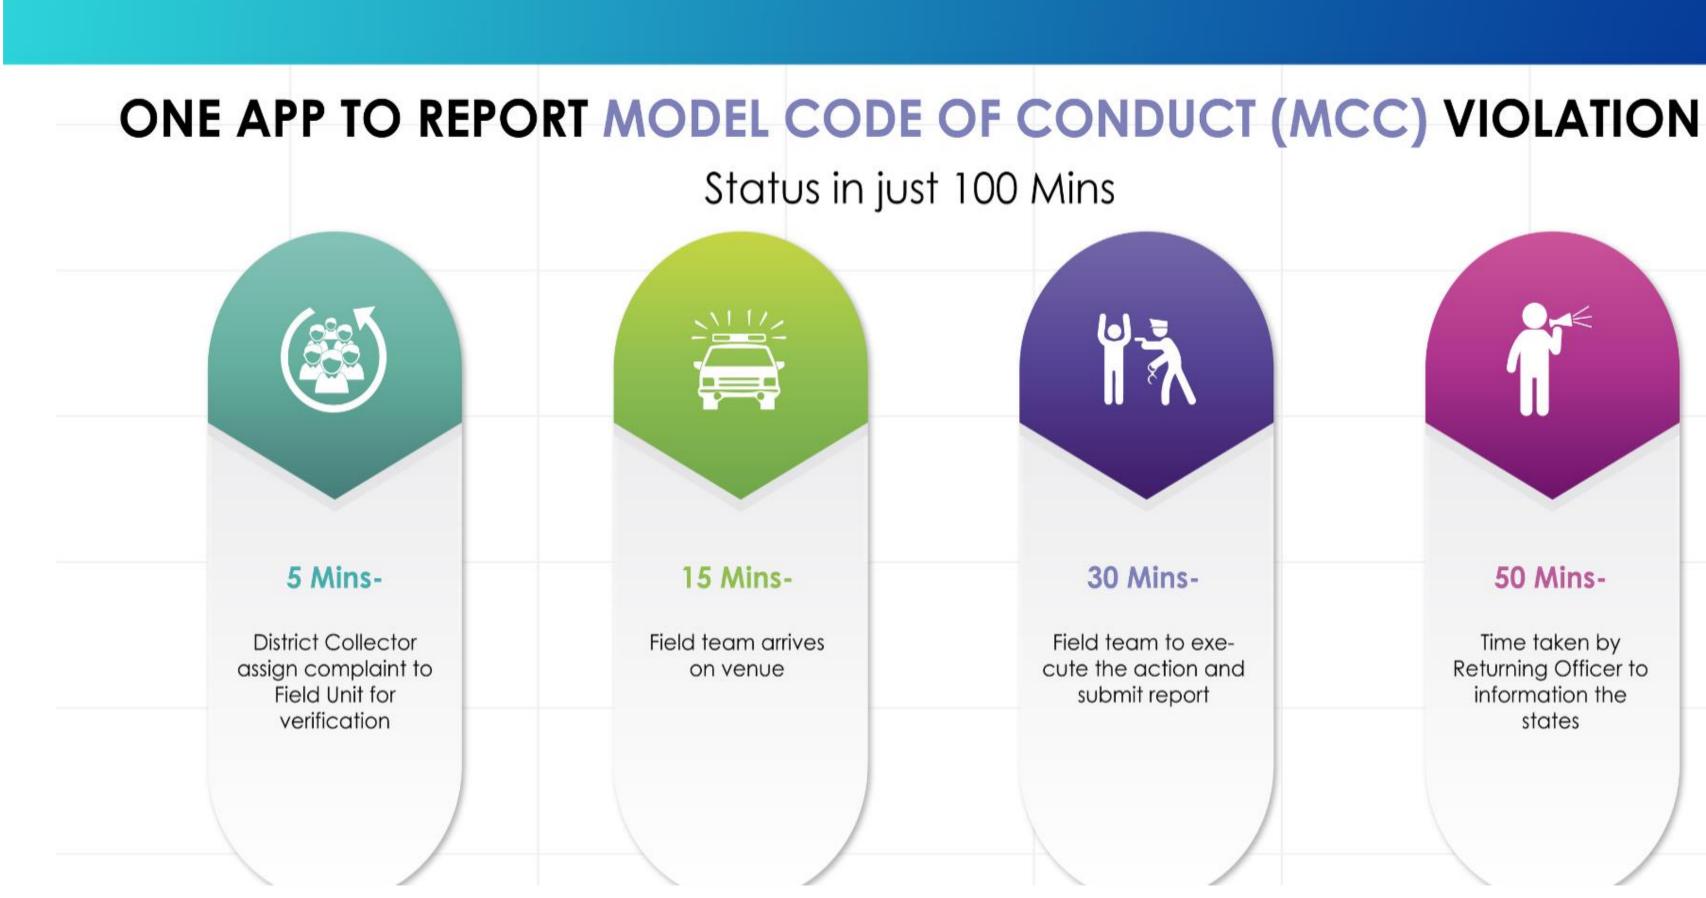

## Fair Elections- Playing the watchdog

•

•

ullet

ullet

cVIGIL

Report live MCC violation

Pictorial, audio and video evidence Doesn't allow pre-recorded images and videos

GIS based auto tracking

Get response about the action taken

### 50 Mins-

Time taken by Returning Officer to information the states