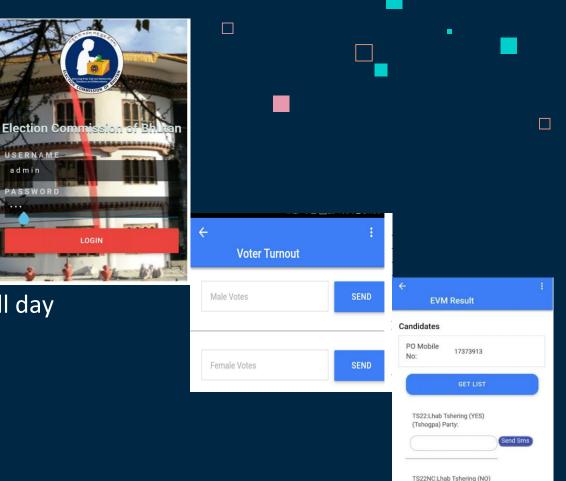

# SMS System

- Mobile Application
- Generates structured SMS
- Used by presiding officers on poll day
- · Voter turnout report
- EVM results

(Tshogpa) Party:

Send Sms