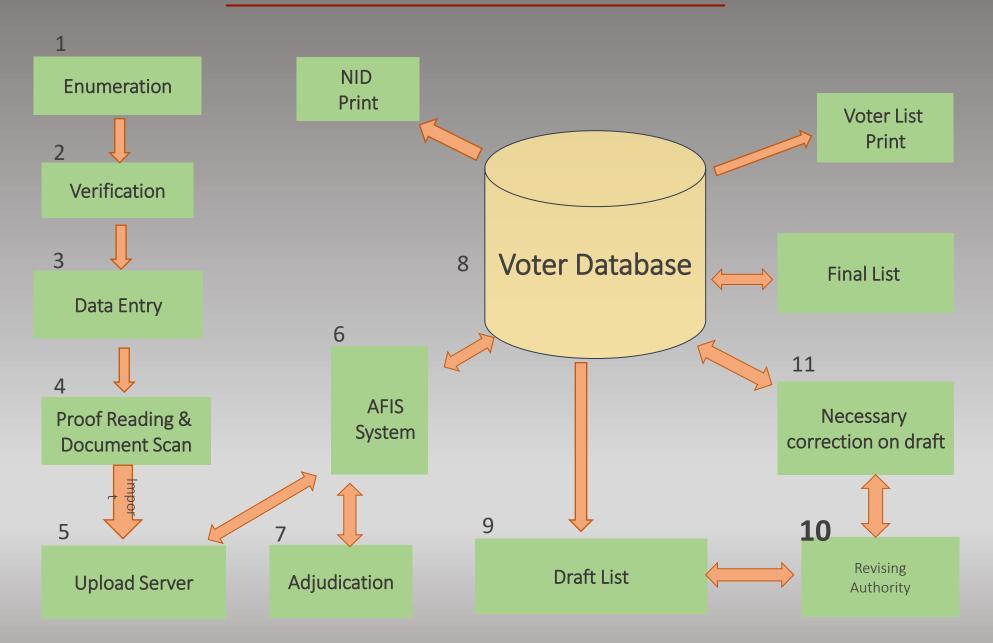

### Use of Technology in Election Management of Bangladesh

### Voter Registration Process

## Customized ArcGIS Interface for Delimitation of Constituencies

- Administrative boundaries down to Union/ Paurashava based on geodatabase
- Delimitation of Constituencies' boundary
- Geospatial data by City Corporation Wards.
- Linked with latest census population data and voters' info to appropriate administrative units

## Technology Use Election Day

Voter verification and authenticatio

**Electronic voting** 

situation monitoring and reporting

ote counting and tally

VDissemination of election result

✓ Election observation

✓ Handling electoral violence

## Incident Monitoring:

- Incase of any incident, presiding officer at polling booth can send details of incident with photograph or video to central system using App in TAB
- BEC can monitor all polling stations from dashboard through monitoring software system and take necessary steps
- The polling stations are connected with secured VPN to operate the App to avoid unauthorized user access

## Smart NID in Election Management

- Prepared using voter database with biometrics
- Biometrics and photograph stored inside chip digitally
- Smart NID OS can run standalone applications
- Voter identification through EVM in polling booths
- Identity authentication through Smart NID

### Technology Use

### Post-Election & All-year round

Post Election

**Publication of Election Result** 

All-year<br/>roundGeneral Administration of BECOnline Voters RegistrationInteractive SMS serviceMaintaining BEC web portal