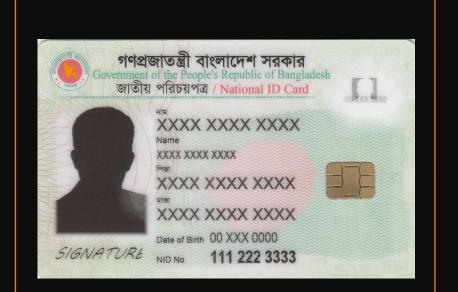

## Smart NID in Election Management

- Prepared using voter database with biometrics
- Biometrics and photograph stored inside chip digitally
- Smart NID OS can run standalone applications
- Voter identification through EVM in polling booths
- Identity authentication through Smart NID