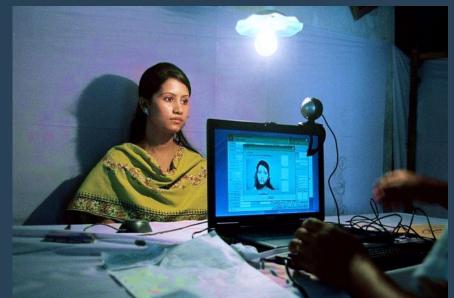

## Smart NID in Election Management

- Prepared using voter database with biometrics
- Biometrics and photograph stored inside chip digitally
- Smart NID OS can run standalone applications
- Voter identification through EVM in polling booths
- Identity authentication through Smart NID