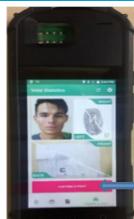

## Smart NID in Election Management

- Prepared using voter database with biometrics
- Biometrics and photograph stored inside chip digitally
- Smart NID OS can run standalone applications
- Voter identification through EVM in polling booths
- Identity authentication through Smart NID