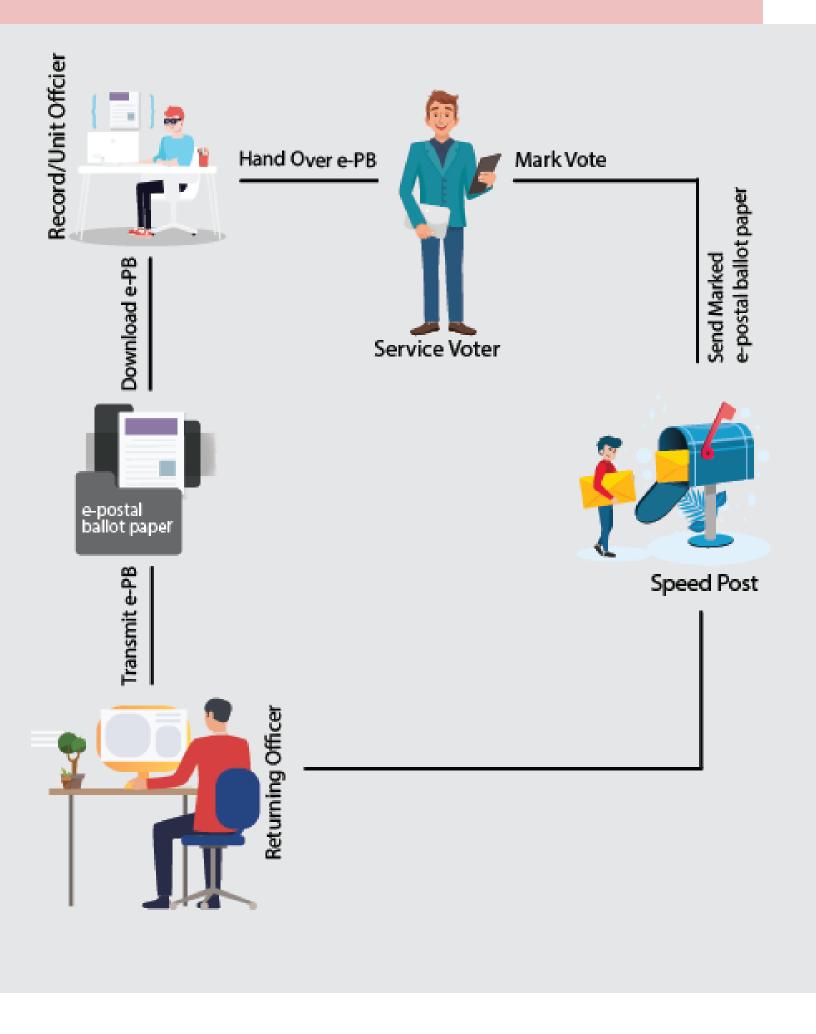

## **Service Voters' Portal**

- An online portal for registration of service voters
- Simultaneous addition and deletion process
- from Services
- Online generation of draft and final roll of last part
- Provision to download electronically transmitted Ballot Papers by Record/Unit Officer