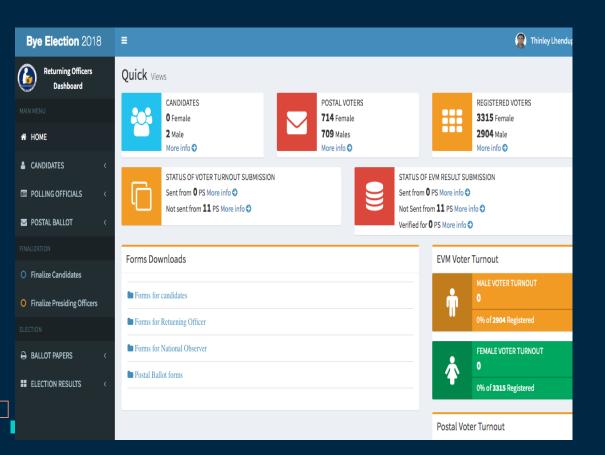

# **RO** Dashboard

• Candidate Information Management

- Candidate Documents Management
- Polling Official Management

 $\square$ 

- Postal Ballot Send/Receive Information
- Sending PB Voter Turnout and Result
- Verify Result