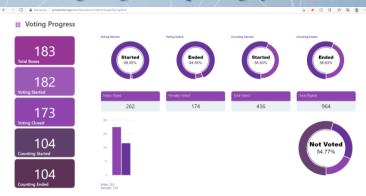

### Voters List Checker (VLC)

| Total Maile: 138     Total Female: 144     Box Total: 282       List Number     ID Card Number     Name     Statt<br>Votes       Gender     Date of Birth     Address     E Maile: 0<br>IF Female: | Enter the NID   | Box Name: 2   HA. Ulig | iamu - 1      | Bax Code: A2.1 |
|----------------------------------------------------------------------------------------------------------------------------------------------------------------------------------------------------|-----------------|------------------------|---------------|----------------|
| List Number ID Card Number Name Statt<br>Vote<br>Gender Date of Birth Address Make E<br>Female<br>Total 0                                                                                          |                 |                        |               |                |
| Gender Date of Birth Address IMake: 0<br>Female: 0<br>Totat 0                                                                                                                                      | Total Male: 138 | Total Female: 1        | 44            | Box Total: 282 |
| Female: C Totat: 0                                                                                                                                                                                 | List Number     | ID Card Number         | Name          | Stats<br>Voted |
|                                                                                                                                                                                                    | Gender          | Date of Birth          | Address       | Female: 0      |
| E Female: 0                                                                                                                                                                                        | island          | Consit                 | Date and Time | Male: 0.00%    |
| Proceed to Vote?                                                                                                                                                                                   |                 | Proceed to Vote        | ?             |                |

### Voting Progress Reporting System