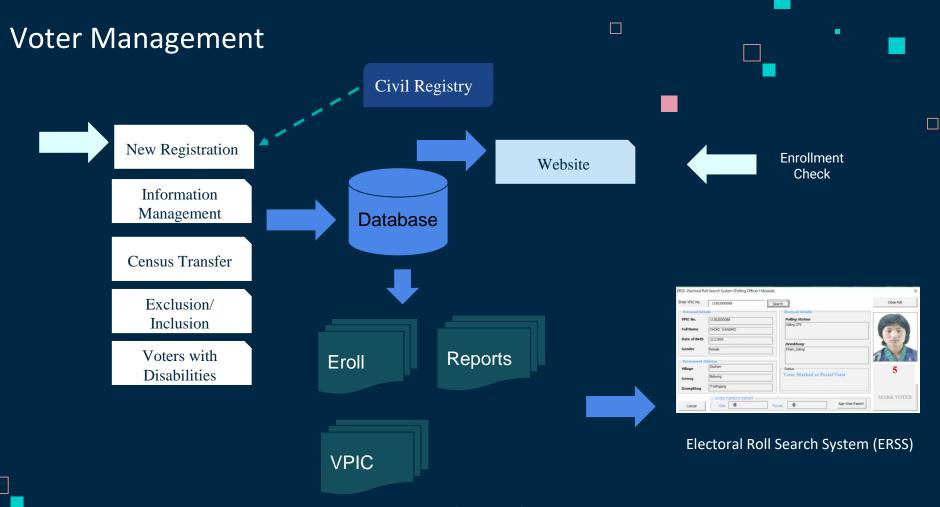

Capacities, Retrieving limitations)

With the outbreak of Covid-19 Pandemic, there was room for novel concepts and innovations. Though Social Media was in existence prior to this, *defeat for the deadly virus and victory for Democracy* was the catch phrase of the Election Commission of Sri Lanka, during the Elections.







# **COUNTRY PRESENTATION**



### BHUTAN

Use of Technology for Enhancing Transparent, Accessible and Inclusive Voting



Best practices on the use of Technology for
 Enhancing Transparent, Accessible and
 Inclusive Voting in the Elections

# ICT in Bhutanese Electoral Process

- ICTization of electoral process A Vision
- Technology plays vital role in electoral process
- The global pandemic An opportunity
  - Rethink elections
  - $\circ$  Innovations
  - Technology



Bhutan Electoral Roll Management System (BERMS)

# Political Parties Member Management



System for Registered Political Parties

Book of account

- Checks multiple member registration
- Checks multi-party member registration
- Check if the member if civil servant

- Campaign finance
- Campaign expenditure

# **RO** Dashboard



• Candidate Information Management

- Candidate Documents Management
- Polling Official Management

 $\square$ 

- Postal Ballot Send/Receive Information
- Sending PB Voter Turnout and Result
- Verify Result

# SMS System

- Mobile Application
- Generates structured SMS
- Used by presiding officers on poll day
- · Voter turnout report
- EVM results



(Tshogpa) Party:

Send Sms

# Online Services and Application Integration





# Thank you