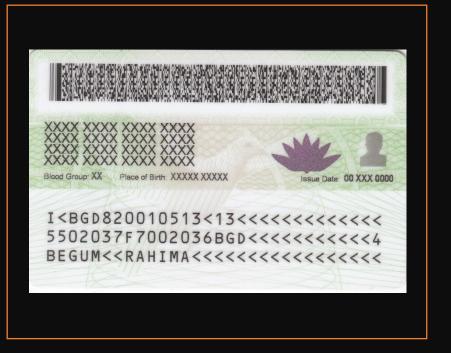

## Smart NID in Election Management

- Prepared using voter database with biometrics
- Biometrics and photograph stored inside chip digitally
- Smart NID OS can run standalone applications
- Voter identification through EVM in polling booths
- Identity authentication through Smart NID